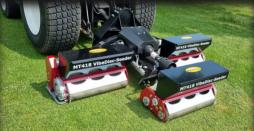

## MAREDO MT424 VibeSpike-Seeder

Min 35 Hp 540 RPM

> Total weight 550 kg 1210 lb

Fullý mechanical drive line. No hydraulic drive Flexible main frame and head suspension. The MT follows all contours and curves

aulic drive

Easy seed dosage adjustment

> Spacing 42 mm 1.6"

The seed will be planted in the dimples

#### Need healthier and more resistant Turf?

The MAREDO MT424 VibeSpike-Seeder helps reaching that goal! The unique design helps planting the seed, helping it to germinate in a safe environment. Vibratory spike sections create a pattern of dimples. Right behind it the seeds a dropped by the dosing shaft. A brush will help the seed to reach the dimples.