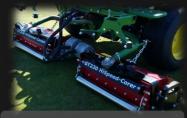

### MAREDO MT210 VibeSpike-Aerator

Vibratory spike section will relieve soil compaction up to 60 mm/ 2.4"