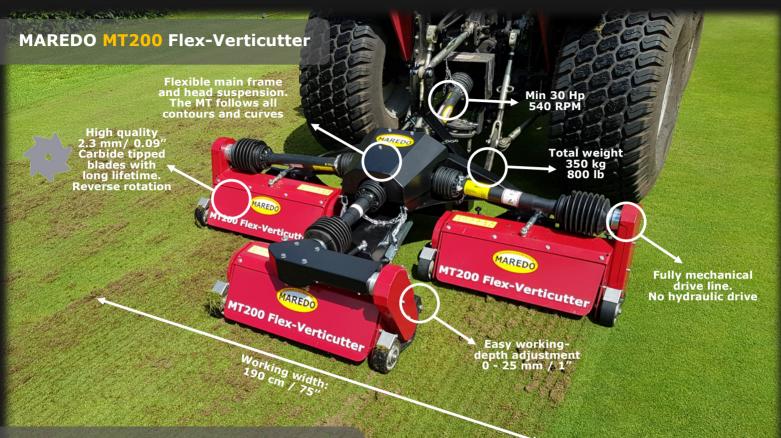

#### Too much organic material in the top profile?

The MAREDO MT200 Flex-Verticutter is the solution! The special designed blades combined with the reverse rotation (rotation against driving direction) plus the high blade rpm result in perfect cutted slits with minimal surface disruption. Organic material will be removed and the surface will heal fast. making it ideal to use on greens, tees, fairways and sportfields.