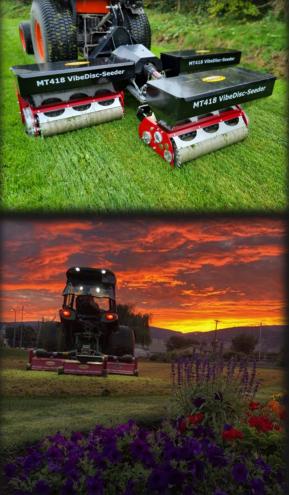

# The MAREDO MT collection

- MT200 Flex-Verticutter
- MT210 VibeSpike-Aerator
- MT418 VibeDisc-Seeder
- MT424 VibeSpike-Seeder