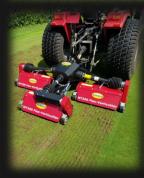

## MAREDO MT424 VibeSpike-Seeder

Min 35 Hp 540 RPM

> Total weight 550 kg 1210 lb

Fullý mechanical drive line. No hydraulic drive Flexible main frame and head suspension. The MT follows all contours and curves

aulic drive

Easy seed dosage adjustment

> Spacing 42 mm 1.6"

The seed will be planted in the dimples

#### Need healthier and more resistant Turf?

The MAREDO MT424 VibeSpike-Seeder helps reaching that goal! The unique design helps planting the seed, helping it to germinate in a safe environment. Vibratory spike sections create a pattern of dimples. Right behind it the seeds a dropped by the dosing shaft. A brush will help the seed to reach the dimples.