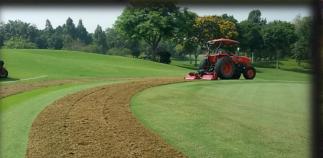

#### Too much organic material in the top profile?

The MAREDO MT200 Flex-Verticutter is the solution! The special designed blades combined with the reverse rotation (rotation against driving direction) plus the high blade rpm result in perfect cutted slits with minimal surface disruption. Organic material will be removed and the surface will heal fast. making it ideal to use on greens, tees, fairways and sportfields.