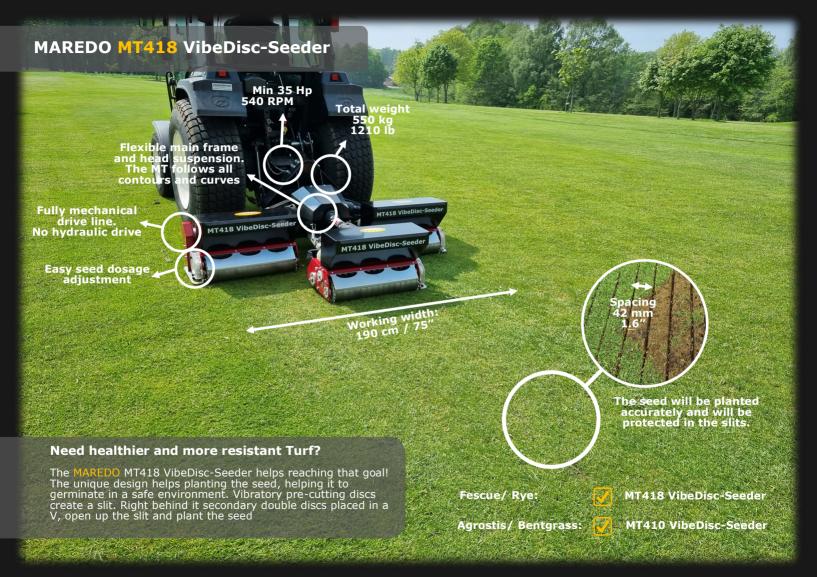

## MAREDO MT424 VibeSpike-Seeder

Min 35 Hp 540 RPM

> Total weight 550 kg 1210 lb

Fullý mechanical drive line. No hydraulic drive Flexible main frame and head suspension. The MT follows all contours and curves

aulic drive

Easy seed dosage adjustment

> Spacing 42 mm 1.6"

The seed will be planted in the dimples

#### Need healthier and more resistant Turf?

The MAREDO MT424 VibeSpike-Seeder helps reaching that goal! The unique design helps planting the seed, helping it to germinate in a safe environment. Vibratory spike sections create a pattern of dimples. Right behind it the seeds a dropped by the dosing shaft. A brush will help the seed to reach the dimples.