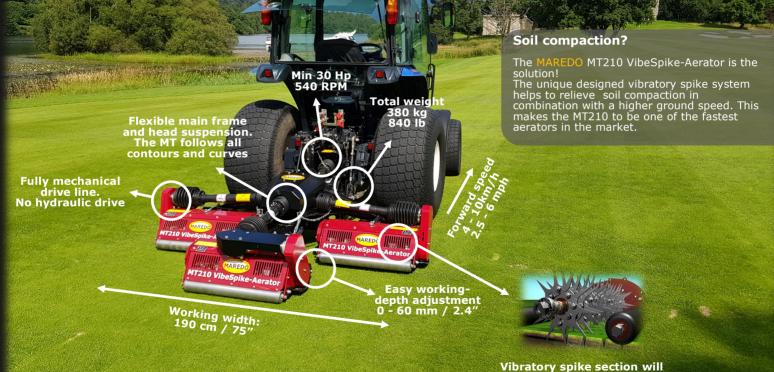

### MAREDO MT210 VibeSpike-Aerator

Vibratory spike section will relieve soil compaction up to 60 mm/ 2.4"