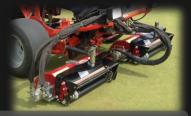

#### Too much organic material in the top profile?

The MAREDO MT200 Flex-Verticutter is the solution! The special designed blades combined with the reverse rotation (rotation against driving direction) plus the high blade rpm result in perfect cutted slits with minimal surface disruption. Organic material will be removed and the surface will heal fast. making it ideal to use on greens, tees, fairways and sportfields.