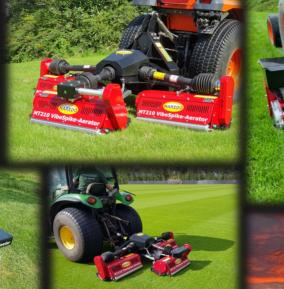

### MAREDO MT210 VibeSpike-Aerator

Vibratory spike section will relieve soil compaction up to 60 mm/ 2.4"